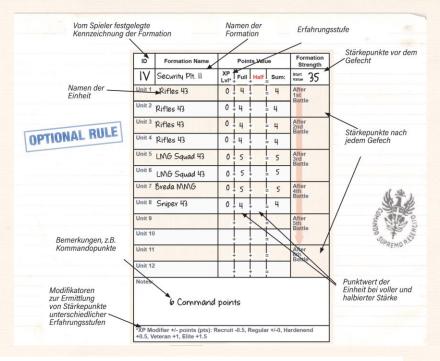

#### Available now!

- Campaign companion for Gela Beachhead campaign play in available
- Generate your troops roster digital
- Track your campaign results and troops status digital

Get it on <a href="www.assault-games.com">www.assault-games.com</a>
Or BGG Sicily 43

#### Day 1: 10th July 1943

| Infantry             |                 |          |       |                  |                |                           |      |     |
|----------------------|-----------------|----------|-------|------------------|----------------|---------------------------|------|-----|
| 1st Ranger Battalion | Unit            | XP LvI   | Shape | Points<br>Value: | Points<br>Sum: | Strength & Command Points |      |     |
| Ranger Platoon       | Rangers 43      | Hardened | Full  | 6                | 6,5            | Actual:                   | 30,0 | CPs |
| Hardened             | Rangers 43      | Hardened | KIA   | 0                | 0,0            | Start Value:              | 43   | 6   |
|                      | Rangers 43      | Hardened | Half  | 3                | 3,5            | After 1st B.              | 30   | 4   |
|                      | Rangers 43      | Hardened | Full  | 6                | 6,5            | After 2nd B.              |      |     |
|                      | Bazooka Team 43 | Hardened | KIA   | 0                | 0,0            | After 3rd B.              |      |     |
|                      | Sniper 43       | Hardened | Full  | 4                | 4,5            | After 4th B.              |      |     |
|                      | 60mm Mortar     | Hardened | Full  | 4                | 4,5            | After 5th B.              |      |     |
|                      | M1919A4 Cal.30  | Hardened | Full  | 4                | 4,5            | After 6th B.              |      |     |
|                      |                 | 0 -      | -     | 0                | 0,0            |                           |      |     |
|                      |                 | 0 -      | -     | 0                | 0,0            |                           |      |     |
|                      |                 | 0 -      | -     | 0                | 0,0            |                           |      |     |
|                      |                 | 0 -      | -     | 0                | 0,0            |                           |      |     |